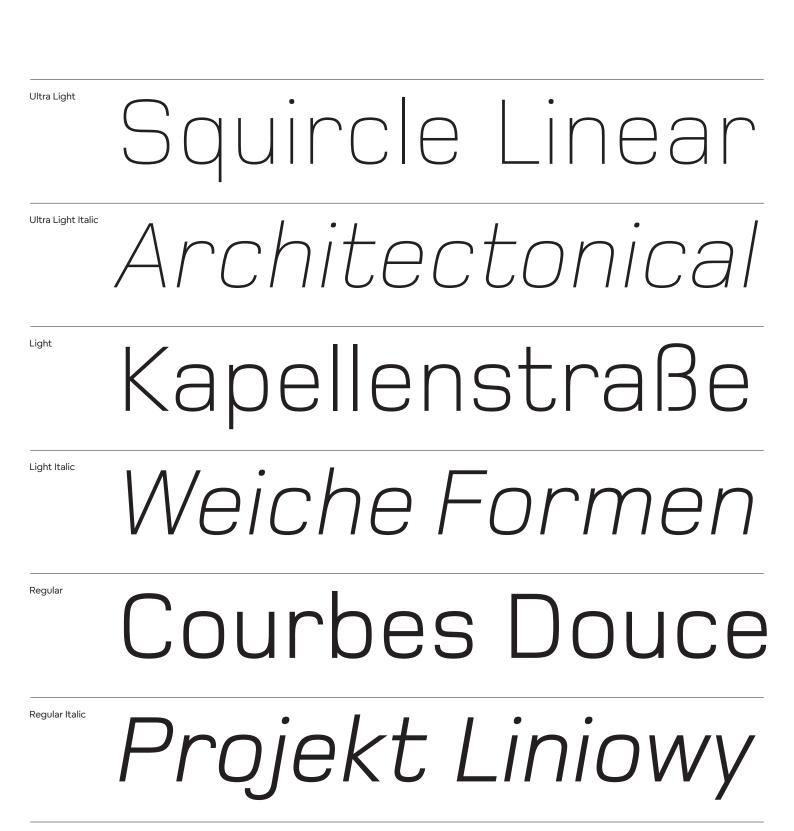

Introduction

Foundry Monoline is an elegant, modern well crafted typeface, which is particularly suitable for branding, promotional and advertising use. The comprehensive family of twelve styles: Ultra Light, Light, Regular, Medium, Bold and Extra Bold, all with corresponding italics allows great flexibility in editorial and information hierarchy. The outer Ultra Light and Extra Bold styles give an extra dimension when the typeface is used across body copy and headlines; the letterforms are particularly beautiful when used at larger sizes.

The clean, linear appearance of Foundry Monoline has been created using a structured grid system. It is a deceptively simple design – careful optical adjustments have been made to give the appearance of a singlethickness stroke, producing a superbly crafted and workable typeface.