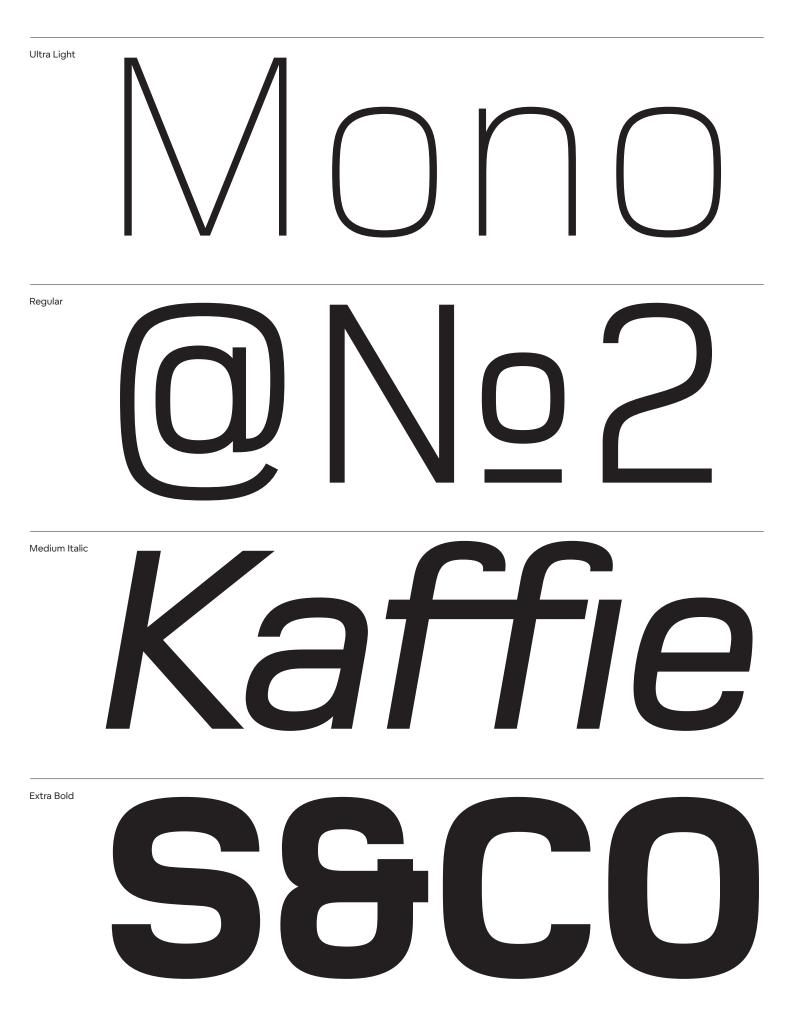

Introduction

Foundry Monoline is an elegant, modern well crafted typeface, which is particularly suitable for branding, promotional and advertising use. The comprehensive family of twelve styles: Ultra Light, Light, Regular, Medium, Bold and Extra Bold, all with corresponding italics allows great flexibility in editorial and information hierarchy. The outer Ultra Light and Extra Bold styles give an extra dimension when the typeface is used across body copy and headlines; the letterforms are particularly beautiful when used at larger sizes.